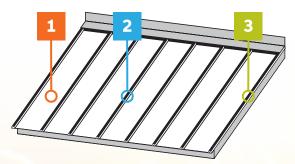

#### 3-Part System

2 SUNSCAPE® Inner Profile Kit

Each of the 3 components sold separately and all need to be purchased to complete installation.

The SUNSCAPE Roof Covering System is designed to be installed by anyone who is handy with tools. It's recommended that two people work together as a team during installation – for both safety and ease of handling the different components.

F953 011923 TMR KE

SUNSCAPE<sup>®</sup> ROOF COVERING SYSTEM COMPONENTS SUNSCAPE system components are available in 8, 10 and 12 foot lengths.

All components can be trimmed to fit the length for your specific roof.