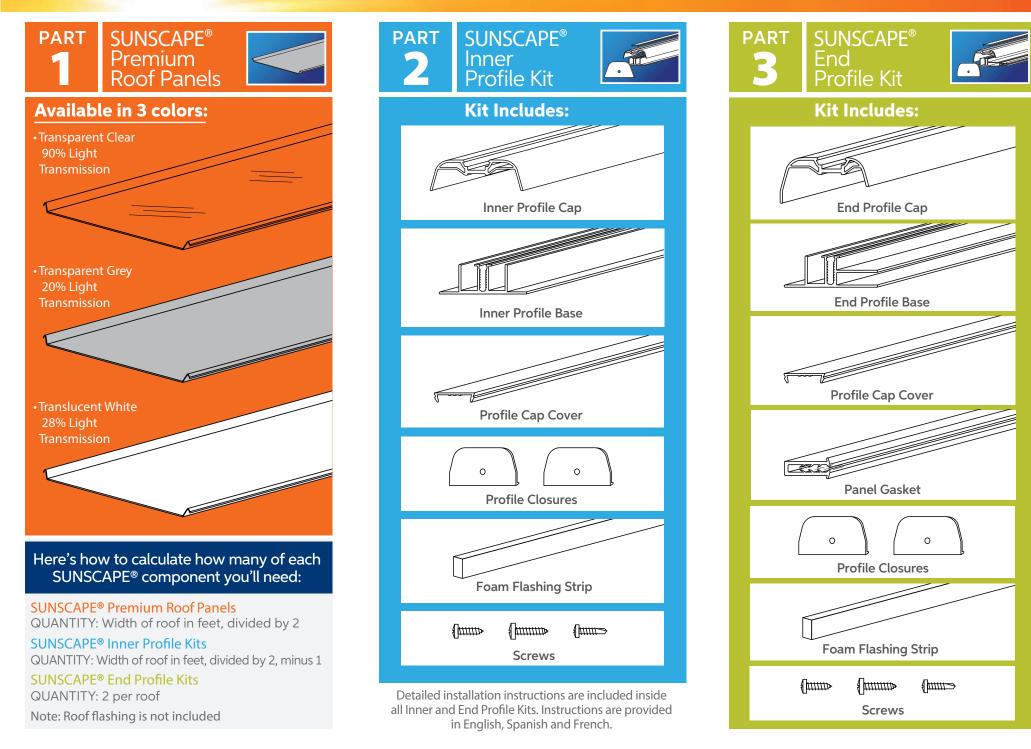

Sunscape<sup>®</sup> is a 3-part system of components that are installed on an existing roof structure. It is the modern solution for replacing the old-fashioned roof over your patio, deck or porch.

#### 3-Part System

2 SUNSCAPE® Inner Profile Kit

Each of the 3 components sold separately and all need to be purchased to complete installation.

The SUNSCAPE Roof Covering System is designed to be installed by anyone who is handy with tools. It's recommended that two people work together as a team during installation – for both safety and ease of handling the different components.

F953 011923 TMR KE

SUNSCAPE<sup>®</sup> ROOF COVERING SYSTEM COMPONENTS SUNSCAPE system components are available in 8, 10 and 12 foot lengths.

All components can be trimmed to fit the length for your specific roof.