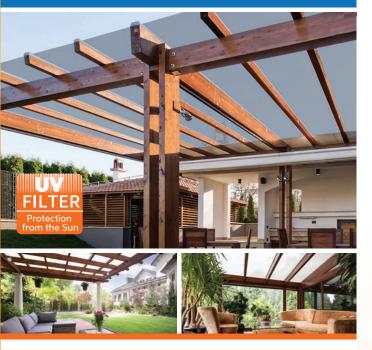

# SUNSCAPE® ROOF COVERING SYSTEM

### TRANSFORM YOUR OUTDOOR LIVING SPACE!

Enjoy your patio, porch or deck, **rain or shine**, with Sunscape. This sleek, architectural roof design features a sophisticated, glass-like appearance, without the cost or weight. The 3-part system easily installs on an existing roof structure and includes virtually unbreakable polycarbonate panels and lightweight aluminum profiles with a durable anodized finish.

Sunscape<sup>®</sup> is a 3-part system of components that are installed on an existing roof structure. It is the modern solution for replacing the old-fashioned roof over your patio, deck or porch.